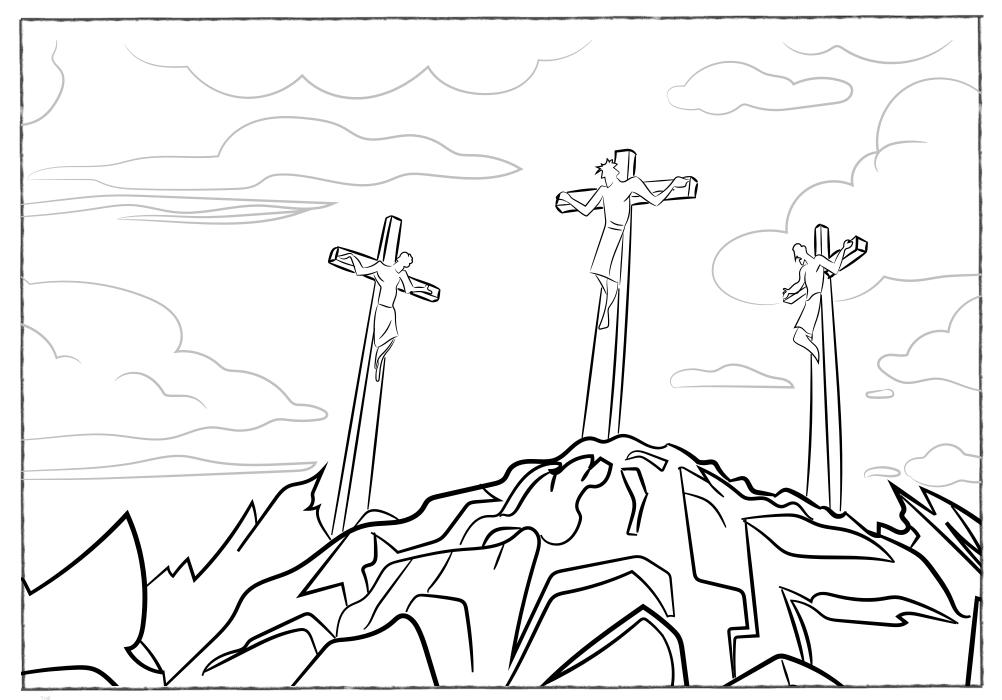

## BIBLE STORY: JESUS' CRUCIFIXION AND RESURRECTION

- Jesus was nailed to a cross.
- Jesus died on the cross and is alive.
- An angel told the two Marys that Jesus is alive.
- The women saw Jesus and worshiped Him.