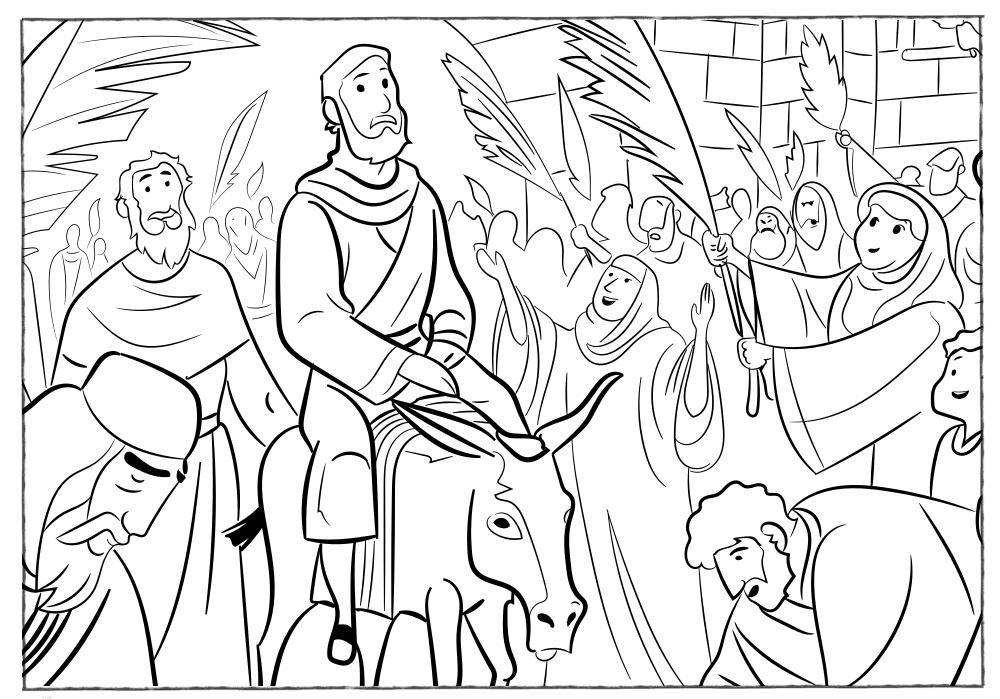

### BIBLE STORY: JESUS' TRIUMPHAL ENTRY

- Jesus and His friends traveled to Jerusalem for Passover.
- People welcomed Jesus as their King.
- Jesus rode on a donkey, and the people shouted, "Hosanna."
- The religious leaders did not like the people praising Jesus.