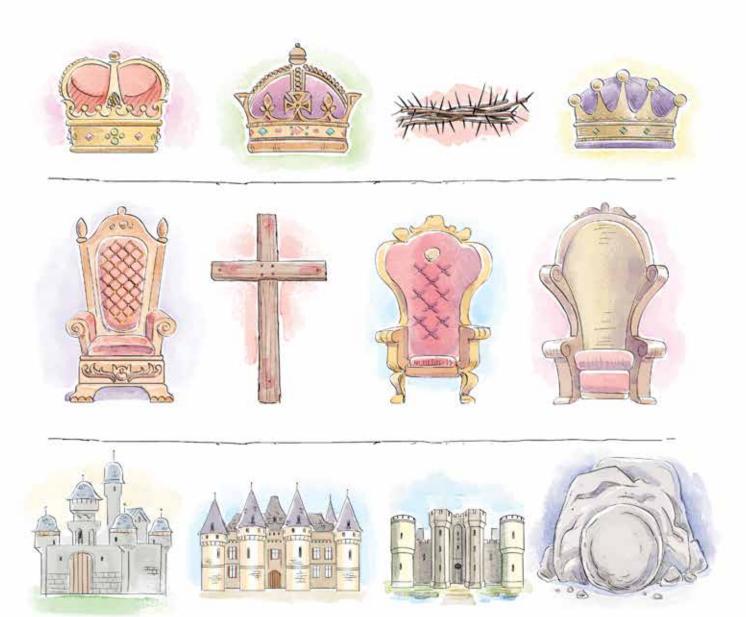

# Which Does Not Belong?

**INSTRUCTIONS:** Draw an *X* over the picture in each row that does not belong.

**KEY PASSAGE:** Romans 10:9

## BIBLE STORY: JESUS' CRUCIFIXION AND RESURRECTION

- Jesus was nailed to a cross.
- Jesus died on the cross and is alive.
- An angel told the two Marys that Jesus is alive.
- The women saw Jesus and worshiped Him.