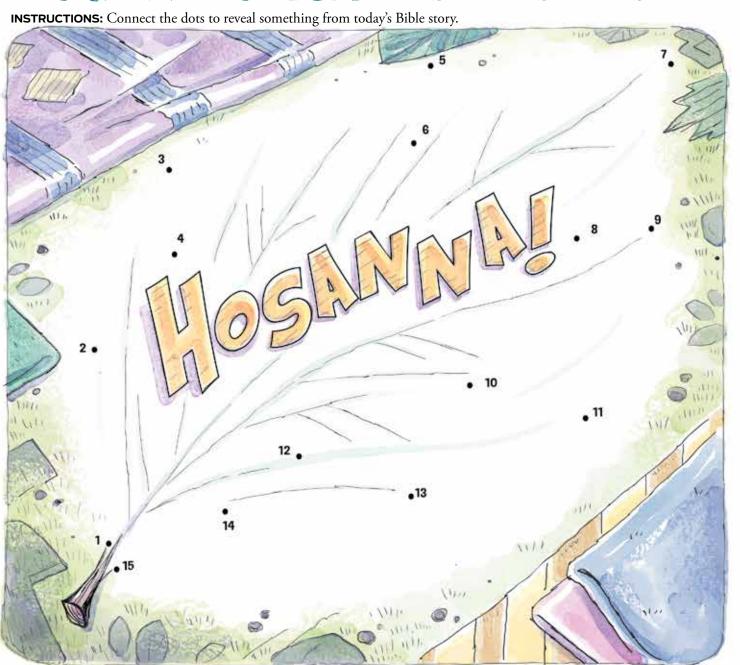

# Palm Branch Dot-to-Dot

TGP FAMILY APP

**KEY PASSAGE:** Romans 10:9

### BIBLE STORY: JESUS' TRIUMPHAL ENTRY

- Jesus and His friends traveled to Jerusalem for Passover.
- People welcomed Jesus as their King.
- Jesus rode on a donkey, and the people shouted, "Hosanna."
- The religious leaders did not like the people praising Jesus.